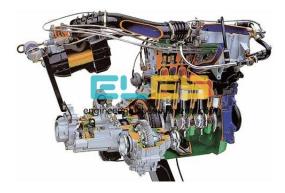

## Product Name : Working Model of MPFI Petrol Engin

### **Description**:

Working Model of MPFI Petrol Engine

## **Technical Specification :**

FEATURES:

MPFI engine model ideal for classroom demonstrations Cross-sectioned various parts to show internal operation Operated: Manually /electrical Equipment Layout: On Base with wheel Fine finish Simple operations Functional accuracy SPECIFICATION: MPFI engine model system is installed in a mobile solid frame Multi-point electronic injection with throttle 4 cylinders engine Displacement: 1600/1800/2000 cc Overhead camshaft (OHC) Distribution by means of a toothed belt 4 in-line cylinders Gearbox: 5 speeds and reverse, with integrated differential Exhaust manifold with Lambda probe.