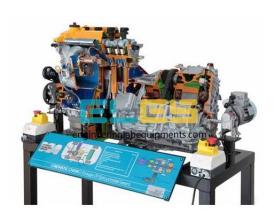

## **Description:**

Working Model of Hybrid Petrol Engine

## FEATURES:

Hybrid system with Gear box model is ideal for classroom demonstrations

Cross-sectioned various parts to show internal operation

Operated: Manually

Equipment Layout: On Base with wheel

Fine finish

Simple operations Functional accuracy SPECIFICATION:

Hybrid system with Gear box model system is installed in a mobile solid frame

4 cylinders engine

DOHC overhead camshaft

4 valves per cylinder

Roller chain

VVT-I system (Variable Valve Timing with intelligence) electronically controlled intake valves

Transmission belt (CTV)

Gears

Multi-point electronic injection with throttle

Electrical engine

Epicyclical engine Generator Differential group Exhaust manifold with Lambda probe