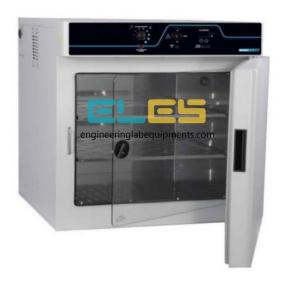

## **Description:**

Precision Laboratory Incubator

## **Technical Specification:**

Precision High-Performance Incubators for sample protection and maximum usability

Precise Sterilization, Incubating and drying in one unit.

Better mineral or glasswool blanket insulation keeps the surface Instrument from being burnt.