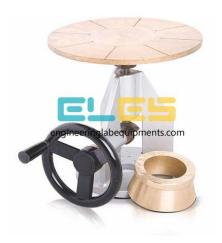

## **Description:**

Flow Tables for Mortar and Building Lime

## **Technical Specification:**

Two versions available: conforming to EN and ASTM standards, manual and motor operated.

Motor operated models are driven by a motor speed reducer and the number of drops are preset on the digital counter, which stops automatically the machine at the end of the cycle.

Used to determine the consistency of mortars and building lime.

Supplied complete with flow mould and tamper.

EN versions include also the filling hopper.