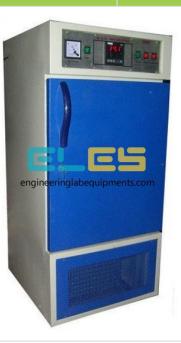

Email : sales@engineeringlabequipments.com

**Product Code :** 

## Product Name : BOD Incubator



## **Description :**

**BOD** Incubator

## **Technical Specification :**

TECHNICAL PARAMETERS: Housing Material: CRC /Mild Steel duly power Coated Compressor: Kirloskar Duty Cycle: Continuous Interior: illumination provide inside the chamber Refrigerant: R 134 Power Consumption: 220/ 230V AC supply +- 10% 50Hz. Safety Function: Safety Controller for Safety of Digital Temp. Controller cum Indicator and Cooling Compressor Temperature Range: 5°C - 50°C Temperature Range: 5°C - 50°C Temperature Stability: +-0.5°C or Better Optional: RSS 232 Communication Interface Optional: Double Colour Gate, Top and Grill Optional: Illumination of 3 Fluorescent tube 2Ft. for 4, 6, 10, 12 Cuft. BOD, 24 Hrs. Cyclic Manual Timer, Voltage Stabilizer, Capacity as per size / Cap. requirement.

## Engineering L