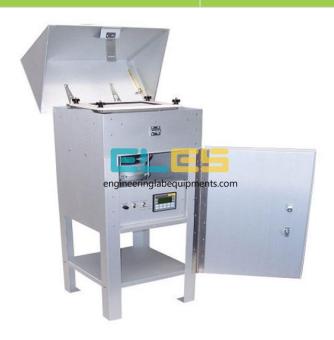

## Product Name: High Volume Sampler

Product Code: ENGLABINGCAG3800002

## **Description:**

High Volume Sampler

## **Technical Specification:**

Blower: Continues duty blower with brushless Motor

Flo Rate: 0.8 to 1.8 m3/min

Particle Size: Down to 1.6 micron depending upon Filter used

Recommended filter: GF/A (8" X 10") for common use, EPM 2000 for Special Research or equivalent