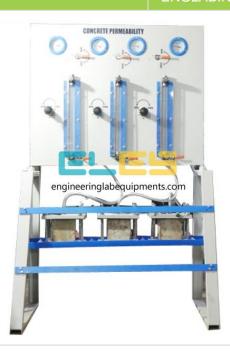

## **Description:**

Permeability Apparatus Three Cell

## **Technical Specification:**

Three Cell is available for 6, 9, 12, 18 cells.

The air pressure compressor is applied to 2 HP capacities.

The measuring cylinder of the apparatus is of 500cc for measurement of the draining water.

The pressure regulator can regulate up to 0-15 Kg/cm Square.

Note: The pressure chamber is fitted with a pressure regulator which helps in regulating the pressure from 0-15kg/cm sq. Gauge is for indicating the pressure in the cell.

A foot pump and a pressure tube is supplied to develop pressure in the chamber.

The apparatus is supplied with a measuring cylinder 500cc to measure percolated quantity to water.

It encompasses mild steel cell of the cross section in either round or square shape.

The cells are connected with the pressure chamber

The entire assembly is stood on a stand, where a T connector is mounted rubber hosepipe and sleeve packed valve.

The assembly of the cells is connected with a base plate and at the top; it is connected with the nozzles.

The pressure chamber has a regulator to control the air pressure in it.

Pressure can also be applied; by a pressure air line or by a compressor (2 HP capacity), can be supplied at an extra cost.