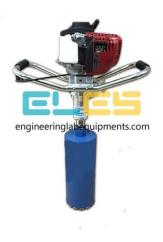

## **Technical Specification :**

Compact and portable Core drilling machine is designed to cut cores up to 200 mm diameter from concrete, asphalt and similar hard construction materials.

The machine comprises a vertical support column which carries the drill head/motor assembly.

The motor assembly comprises a 6.5 hp petrol engine.

A ball screw mechanism enables close control of the drilling pressure and rapid return when drilling is completed.

A water spraying assembly is mounted on the machine.

Power : Petrol Engine 6.5 HP

Weight (approx) : 100 Kg

The complete assembly is supplied on a rigid wheel mounted metal base frame with leveling and fixing facility during the operation.