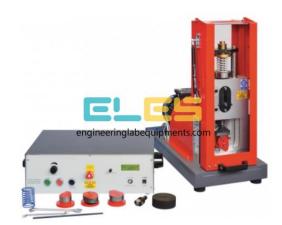

## **Product Name :** Cam Analysis Apparatu

## **Description**:

Cam Analysis Apparatus

#### FEATURES:

How spring rate, preload and follower mass affect cam bounce speed.

Comparing actual results with theory for profile les of follower displacement, acceleration and velocity. Cam bounce speeds for different cam and follower combinations, and comparison of speeds to those predicted by simplified theory.