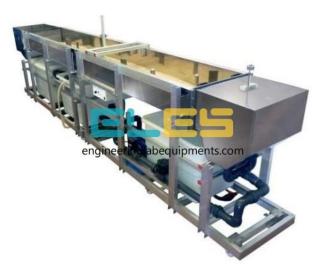

## **Description :**

Mobile Bed and Flow Visualisation Tank

## **Technical Specification :**

A self contained recirculating water tank for flow visualisation and mobile bed studies.

The tank is manufactured from glass reinforced plastic and all components in contact with water are of noncorroding materials.

The working section has minimum dimensions of 2m(4m) x 610mm and the flow range is 0-3.5 litres/sec. Fifteen models and accessories are included as standard and a sheet of coloured glass allows rapid changeover from mobile bed to flow visualisation mode.

All controls are housed in a portable console which includes a flexible cable and water safe connectors.

Technical Specification of Mobile Bed and Flow Visualisation Tank Working area: 2 metres x 610mm or 4 metres x 610mm Max water depth: 120mm Thickness of sand bed: 60mm Flow range: 0-3.5 litres/sec Sump capacity: 300 litres Accuracy of flow metering: ±1.5% of full scale deflection