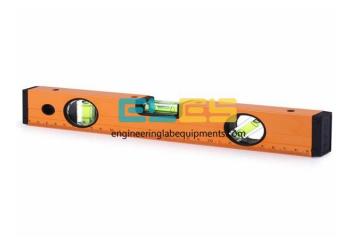

#### **FEATURES**:

The Aluminum frame is strong and precision extruded which increases accuracy and strength of the Spirit levels Precision milled base for high accuracy

Solid spirit bulb which doesn't break easily

Special and lasts for a long time

Rubber moulding is provided on the sides of the spirit levels to prevent damage to the body of the spirit levels Available in two ranges i.e. mm/meter accuracy and 0.50mm/meter accuracy to cater to regular and high precision requirements.

With 3 bubbles.

The compact design, handy.