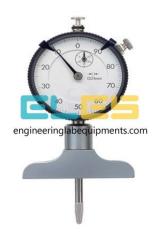

## Product Name : Depth Gauge Dial Type

#### **Description**:

Depth Gauge Dial Type

### **Technical Specification :**

FEATURES:

Made of hardened stainless steel, and base and measuring faces are hardened and lapped for durability and accuracy

Measurement range for series of 0 up to 8?, and resolution of 0.001?

Dial gauge provides precise and easily readable measurements in fine units

Has fine adjustment screw for precise measurements

Optional wider extension base sold separately

SPECIFICATION: Dial Depth Gauge with Fine Adjustment Caliper Type Accuracy: +/-0.001? Range: 0-8? Graduation: 0.001?