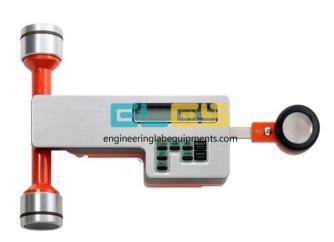

## **Description:**

Digital Planimeter

### **FEATURES**:

Accuracy: Within +/-0.2 percent (within +/-2/1000 pulses)

Easy roller operation

Simply follow the outline of the area to be measured,

The reading on the digital display corresponds to the circumscribed area.

In addition, it has a computing function that gives the measurement readout in the scale desired – sq. ft., acres,

Maximum measuring range: 325mm vertical; 30m horizontal

#### SPECIFICATION:

Offered in both the roller-type and polar-type models, this planimeter feature a unique 6-digit pulse count operation that permits cumulative measurement of areas up to 10m-100 times the measuring capacity of ordinary planimeter.