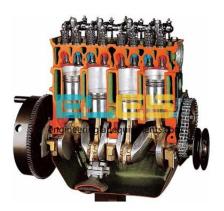

#### FEATURES:

MPFI /CRDI engine model ideal for classroom demonstrations.

Measure and draw the valve-timing diagram.

Cross-sectioned various parts to show internal operation.

Operated: Manually

Equipment Layout: On Base with wheel

#### SPECIFICATION:

Fully functional, cut section system is installed in a mobile solid frame.

Sturdy powder coated metal stand consists

4 stroke engine

4 in-line cylinders

Manually operate the mechanism

Indirect injection

Feeding by turbo supercharger

VE Bosch type rotary injection pump