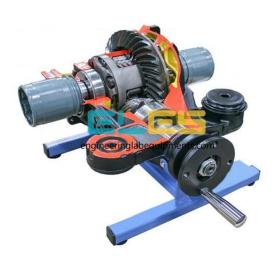

### **Description:**

Working Model of Torsion Differential

#### FEATURES:

Differential working model ideal for classroom demonstrations

Operated: Manually

Equipment Layout: On Base with wheel

Fine finish

Cross-sectioned various parts to show internal operation

Simple operations Functional accuracy

#### SPECIFICATION:

Fully functional, Drive Shaft differential system is installed in a mobile solid frame.

Manually operate the mechanism Sturdy powder coated metal stand

Sturdy powder coated metal stand