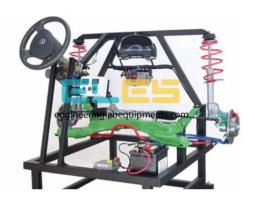

### **Description:**

Working Model of Power Steering with Suspension

#### **FEATURES**:

The device is designed based on the actual car front axle assembly to holistically demonstrate structure and operation of the power steering system and front axle suspension system.

Theoretical teaching and maintenance training of the power steering and front axle suspension systems in secondary and senior vocational skill schools, normal education and training institutions.

The device can be used for structure display, operation simulation, and assembly and disassembly training.

## SPECIFICATION:

Indicator lamp and voltage/current display

Body computer with diagnostic socket (with low speed CAN)

The complete frame is rigid structure welded with shock absorption component, all the materials used for it are stable and reliable.

Power required 230v, 50hz, 1 phase / 12v 45 ampere

Electrical power steering complete with:

Operating McPherson struts, rack and pinion

Adjustment of the steering effort directly on the rack