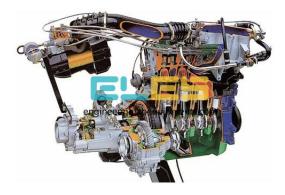

## Product Name : Working Model of MPFI Petrol Engin

### **Description**:

Working Model of MPFI Petrol Engine

#### FEATURES:

MPFI engine model ideal for classroom demonstrations Cross-sectioned various parts to show internal operation Operated: Manually /electrical Equipment Layout: On Base with wheel Fine finish Simple operations Functional accuracy

SPECIFICATION: MPFI engine model system is installed in a mobile solid frame Multi-point electronic injection with throttle 4 cylinders engine Displacement: 1600/1800/2000 cc Overhead camshaft (OHC) Distribution by means of a toothed belt 4 in-line cylinders Gearbox: 5 speeds and reverse, with integrated differential Exhaust manifold with Lambda probe.