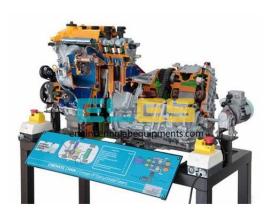

## **Description:**

Working Model of Hybrid Petrol Engine

#### **FEATURES**:

Hybrid system with Gear box model is ideal for classroom demonstrations

Cross-sectioned various parts to show internal operation

Operated: Manually

Equipment Layout: On Base with wheel

Fine finish

### SPECIFICATION:

Hybrid system with Gear box model system is installed in a mobile solid frame

4 cylinders engine

DOHC overhead camshaft

4 valves per cylinder

Roller chain

VVT-I system (Variable Valve Timing with intelligence) electronically controlled intake valves

Transmission belt (CTV)

Gears

Multi-point electronic injection with throttle

Electrical engine
Epicyclical engine
Generator
Differential group
Exhaust manifold with Lambda probe