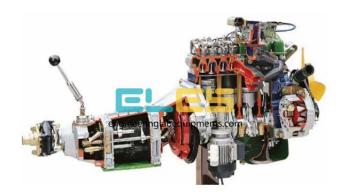

## **Description :**

Working Model of Gear Box

#### FEATURES:

Gear box with clutch model ideal for classroom demonstrations Cross-sectioned various parts to show internal operation Equipment Layout: On Base with wheel Fine finish Operated: Manually Simple operations Functional accuracy

SPECIFICATION: Gearbox: 4 forward speeds + reverse 4 stroke engine 4 in-line cylinders Indirect injection Feeding by turbo supercharger VE Bosch type rotary injection pump Overhead camshaft (OHC) Distribution through a toothed belt; Alternator Thermostatic valve Single-plate clutch with diaphragm Water cooling