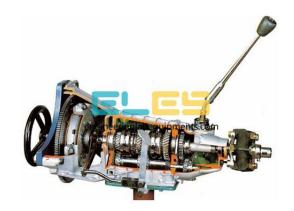

## **Description**:

Working Model of Gear Box with Clutch

## **Technical Specification :**

surfaces.

The lower the gear, the slower the road wheels turn in relation to the engine speed.

The engine drives the input shaft, which drives the lay shaft.

The lay shaft rotates the gears on the main shaft, but these rotate freely until they are locked by means of the synchromesh device, which is splined to the shaft.

### FEATURES:

Gear box with clutch model ideal for classroom demonstrations Cross-sectioned various parts to show internal operation Equipment Layout: On Base with wheel Fine finish Operated: Manually Simple operations Functional accuracy

SPECIFICATION: Fully functional, Gear Box With Clutch system is installed in a mobile solid frame Dry single-plate clutch with spring and diaphragm. The clutch is operated mechanically by means of a foot pedal for training purposes.