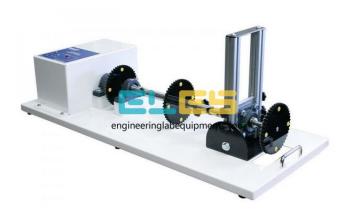

### **Description:**

Working Model of Drive Shaft

#### FEATURES:

Driven by electric motor Visual indicators Universal shaft adjustment

# SPECIFICATION:

Fully functional, Drive Shaft system is installed in a mobile solid frame.

Results of changes in speed can be audibly demonstrated using toothed wheels.

Different driveshaft angles can be selected using the adjustment system.