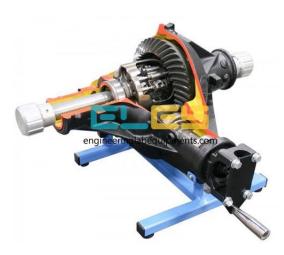

### **Product Name :** Working Model of Clutch Type Differentia

### **Description :**

Working Model of Clutch Type Differential

## **Technical Specification :**

FEATURES: Clutch type differential model ideal for classroom demonstrations Cross-sectioned various parts to show internal operation Operated: Manually Equipment Layout: On Base with wheel Functional accuracy Fine finish Simple operations

SPECIFICATION: Light metal construction. Operated manually by a crank handle Mounted on a base