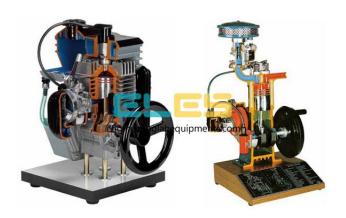

## **Description:**

Section Model Two Stroke and Four Stroke Petrol Engine

## **Technical Specification:**

FEATURES:

Operated: Manually (Through a Crank Handle)

Equipment Layout: On Base

Fine finish

Simple operations Functional accuracy

SPECIFICATIONS:

TWO STROKE CUT-SECTION ENGINE:

Air cooling

Piston displacement 48 cc

Plug point and magnet flywheel ignition

Box carburetor

## FOUR STROKE CUT-SECTION ENGINE:

Air filter

Displacement: 160cc Camshaft in the crank case

Overhead valves

Rpm regulator
Oil pump
Carburetor
Silencer
Tank