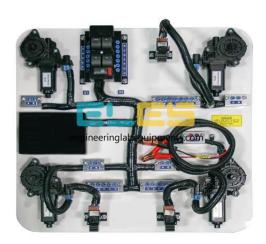

## **Description:**

Power Window System Trainer

#### **FEATURES**:

A lockable system fault box allowing instructors to insert from one to four faults for student diagnostic learning. OEM components (window motors, switches, with OEM matching wire colors).

Electrical test points are included on the trainer for circuit diagnosis.

Trainer requires an external 12V DC power supply to operate.

User manual included.

## SPECIFICATIONS:

Power window motors (4ea).

Master and slave switches.

Fault box with 4 faults.

Test points for diagnosis