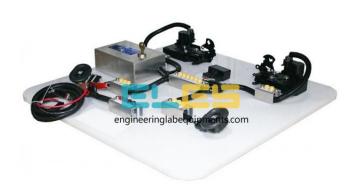

## **Description:**

Power Door Lock System Trainer

#### **FEATURES**:

OEM components (door lock actuators, switches, with OEM matching wire colors).

A lockable system fault box allowing instructors to insert from one to four faults for student diagnostic learning. Electrical test points are included on the trainer for circuit diagnosis.

## SPECIFICATIONS:

Power door lock actuators (2ea).

Door lock relay.

Fault box with 4 faults.

Test points for diagnosis.

Set of 21-jumper leads, 24" (60cm) (6 red, 1 black, 14 blue).