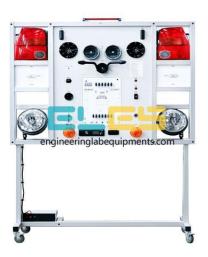

## **Description:**

Lighting Training Board Simulator

## SPECIFICATIONS:

Adjustable beam levels with the motors of front headlights

Fully functional lighting training system is installed in a mobile aluminum frame.

Electric wiring diagram with built – in banana plug jumpers for measurements and connecting or disconnecting the components

Possible adjustments training with the headlight tester (optional)

Electronic control unit (ECU) identification;

12 V battery

220/12 V Power supply unit

Automotive oscilloscope