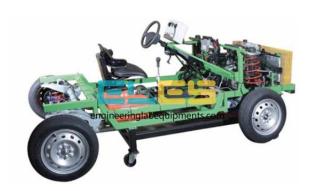

## **Description:**

Fully Functional Cut Section Model of Chassis

#### FEATURES:

Operated: motorized

Equipment Layout: On stand with wheels

Fine finish

Simple operations Functional accuracy

## SPECIFICATIONS:

4 cylinder 4 stroke Petrol Engine

Displacement: 1242 cc Multipoint electronic injection

Electronic ignition

Gearbox: 5 forward gears and reverse

Front wheel drive Catalytic silencer Electric fuel pump Depression servo-brake

Front disc brakes Rear drum brakes Tank

Battery

Radiator with electric fan

Dashboard

Diagnostic socket

McPherson front suspension

Independent wheels rear suspension with oscillating arms

Hand brake