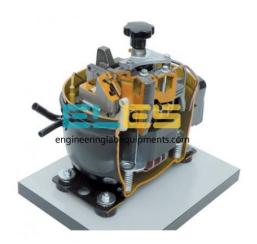

### **Description:**

Cut Section Model of Hermetic Compressor

#### **FEATURES**:

This model will be made out of original parts.

The model will be suitably painted and mounted on a metal or wooden base

#### SPECIFICATION:

Kit of a piston compressor

Compressor consisting of piston and cylinder, housing, driving gear, cylinder cover with valves