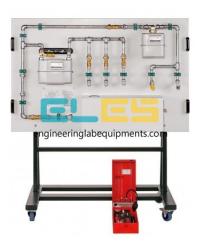

## **Description:**

Gas Charging Trainer

## **FEATURES**:

Evacuating a refrigeration system Charging a refrigeration system

#### SPECIFICATION:

Portable bench top unit

Vacuum pump and filling cylinder

Manometer for intake pressure, delivery pressure and cylinder pressure; vacuum gauge Manometer for intake and delivery pressure with temperature scale for refrigerant R134a Connections for intake and delivery pressure

Filling cylinder: 1000g R134a

Measuring ranges:

Pressures intake: -1...10 bar

Delivery: -1...30 bar Vacuum: 0...1000 mbar Cylinder: -1...25 ba