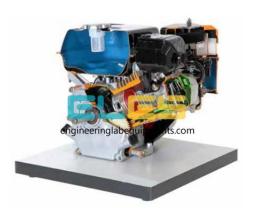

## **Description:**

Cut Model of Single Cylinder Four Stroke Petrol Engine

## **Technical Specification:**

FEATURES:

Operated: Manually (Through a Crank Handle)

Equipment Layout: On Base

Fine finish

Simple operations Functional accuracy

SPECIFICATION: Displacement: 160cc

Power: 6 hp

Camshaft in the crankcase

Carburetor Air filter Silencer Tank

Overhead valves Rpm regulator Oil pump