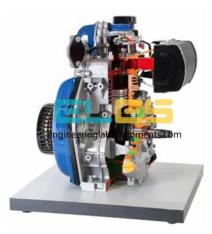

## Product Name :

Cut Model of Single Cylinder Four Stroke Diesel Engine

Product Code : ENGLABINGCAG3500017

## **Description :**

Cut Model of Single Cylinder Four Stroke Diesel Engine

## **Technical Specification :**

FEATURES: Operated: Manually (Through a Crank Handle) Equipment Layout: On Base Fine finish Simple operations Functional accuracy

SPECIFICATION: Displacement 210 cc Power 4 hp Direct Injection Camshaft in the Crankcase Overhead Camshafts RPM Regulator Toroidal Oil Pump Injection Pump Injector Silencer