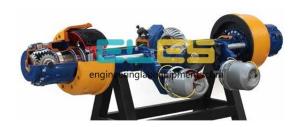

## **Description:**

Cut Model of Rear Axle with Locking Differential

## **Technical Specification:**

FEATURES:

Operated: Manually (Through a Crank Handle)

Equipment Layout: On Base

Fine finish

Simple operations Functional accuracy

SPECIFICATION:

The main components are:

Axle shafts

Bevel gear (pinion – crown)

Differential (satellite and planetary) with locking differential

Reducer and planetary on the hub

Brakes with jaws/drum

Double air brake element