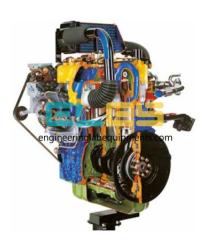

Email: sales@engineeringlabequipments.com

**Product Name:** 

Cut Model of Common Rail Turbo Diesel Engine

Product Code: ENGLABINGCAG3500014

## **Description:**

Cut Model of Common Rail Turbo Diesel Engine

## **Technical Specification:**

FEATURES:

Operated: Manually (Through a Crank Handle)

Equipment Layout: On Base

Fine finish

Functional accuracy Simple operations

SPECIFICATION:

4 stroke engine

4 in-line cylinders

Displacement: 1300 cc

Indirect injection

VE Bosch type rotary injection pump

Overhead camshaft (OHC)

Distribution through a toothed belt;

Alternator

Thermostatic valve Power: 45 hp. Water cooling