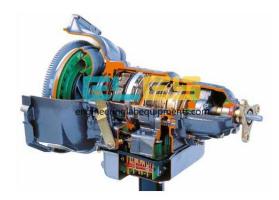

#### **Description :**

Cut Section Model of Automatic Transmission

### **Technical Specification :**

FEATURES: The model will be mounted on to a tubular frame The model is made out of full size original used automatic transmission of a car Colors code for easy identification of different systems and mechanisms

SPECIFICATION: Hydraulic torque converter Epicycloid gear change with 5 forward speeds plus reverse Multiple-plate clutches Control valves Mounted on stand with wheels Operated manually by hand crank applied on the torque converter