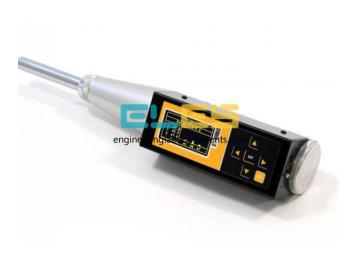

## **Product Name:**

Electronic Concrete Test Hammer (Schmidt Hammer)

Product Code: ENGLABINGCAG3600066

## **Description:**

Electronic Concrete Test Hammer (Schmidt Hammer)

## **Technical Specification:**

The quality of concrete is mainly judged by its compressive strength directly affecting the loadbearing capacity and durability of concrete structures.

Concrete test hammer (Schmidt Hammer N type) is used to measure the compressive strength characteristics of hardened concrete non-destructively, control uniform concrete quality and detect weak spots in the concrete. The test object should have a minimum thickness of 100 mm.