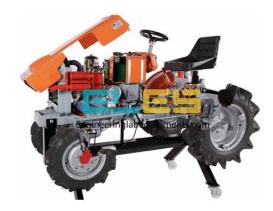

### **Description :**

Cut Model of Agricultural Tractor

#### **Technical Specification :**

FEATURES: It is specially made dissectible for demonstration purposes. Fine finish Simple operations Functional accuracy

#### SPECIFICATION:

Stand will be powder coated other all the parts will be colored with different colours. Actual cut sectional model of tractor it consists of following various parts : Air Intake System Cylinder Block Cylinder Head Crank Case Cooling System Fuel Supply System Exhaust Systems Engine/Chassis Drive Oil Pump Clutch: Final Drive/Rear Axle Gear Box Transmission