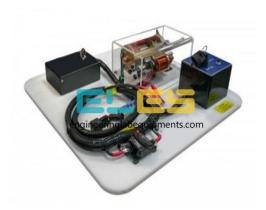

## **Description:**

Cut Model of Self Starting System

### FEATURES:

Fully functional cutaway starter

Demonstrates starter planetary gear reduction

Allows students to view all internal starter components during live starter operation

Starter is enclosed in Plexiglas to ensure student safety

Ability to test and verify a basic starting circuit

Four operational faults can be inserted to promote student diagnostic troubleshooting competencies

The starter solenoid can also be bridged with a remote starter switch (not included) using the solenoid primary terminals

### SPECIFICATION:

Starter

Ignition switch

Fault box with 4 faults

Circuit breaker with reset

Clutch switch

Relay