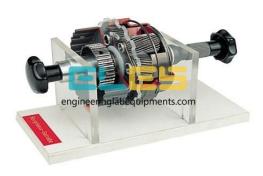

#### **Description:**

Cut Model of Planetary Gear System

#### **FEATURES**:

Topical as in every automatic motorcar transmission there is a planetary gear.

Principle of operation and design of a planetary gear

Demonstration of complex machine elements and demonstration of their principle of operation

Hand-powered cutaway model for demonstrating the function of a planetary gear

Industrial original component, fully functional cutaway model

### SPECIFICATION:

The cutaway models represent original components in which the active parts are clearly visible to the user while fully maintaining their mechanical functionality.

Each of the cutaway models is securely mounted on a base plate,

Which also has handles to allow them to be carried.

They are powered by hand.