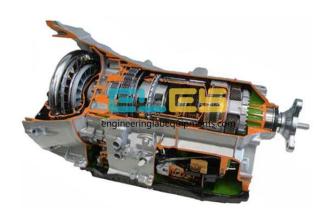

#### **Product Name:**

**Cut Model of Automatic Transmission System** 

Product Code: ENGLABINGCAG3500007

## **Description:**

Cut Model of Automatic Transmission System

#### FEATURES:

The model will be mounted on to a tubular frame

The model is made out of full size original used automatic transmission of a car

Colors code for easy identification of different systems and mechanisms

## SPECIFICATION:

Hydraulic torque converter

Epicycloid gear change with 5 forward speeds plus reverse

Multiple-plate clutches

Control valves

Operated manually by hand crank applied on the torque converter