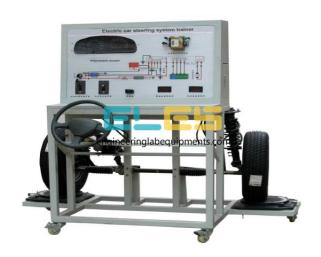

# **Product Name:**Car Steering Trainer

Product Code: ENGLABINGCAG3500006

#### **Description:**

Car Steering Trainer

#### SPECIFICATION:

Front suspension

Pressure gauge

Steering wheel

Power steering pump

Wheel

Steering motor

Mobile stand