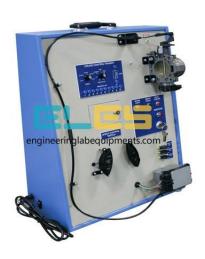

### **Description:**

Cruise Control Trainer

## **Technical Specification:**

#### **FEATURES:-**

Variable speed control Variable load control OEM components

#### SPECIFICATION:-

The cruise control takes its speed signal from a rotating driveshaft, speedometer cable, wheel speed sensor from the engine's RPM, or from internal speed pulses produced electronically by the vehicle.

The vehicle will maintain the desired speed by pulling the throttle cable with a solenoid, a vacuum driven servomechanism, or by using the electronic systems built into the vehicle (fully electronic) if it uses a 'drive-by-wire' system.

External Power Supply: AC 220V 10% 50Hz

Operating Voltage: 12V DC

On/off button Set/accel peddle Resume button Brake peddle Clutch peddle