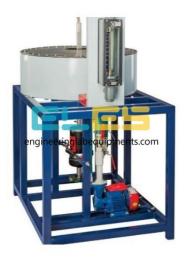

### **Description:**

Corollis Component of Acceleration Apparatus

#### **FEATURES**:

The equipment's is self contained, water re-circulating, provided with its own speed control unit and water-circulating pump.

Coriolis components of Acceleration can be determined at various speeds of rotation at water flow rates.

## SPECIFICATION:

Water Tank: Made of Stainless Steel

Rotating Arms: 9mm/6mm orifice diameter, Length 300 mm.

Rota meter: 250 to 2500 LPH

Electric Motor: Swinging field, Variable speed.

Pump: FHP for water circulation.

The whole set-up is ingeniously designed and schematically arranged on a powder-coated rigid structure