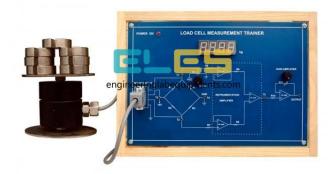

## Product Name : Load Measurement Traine

### **Description**:

Load Measurement Trainer

#### **Technical Specification :**

LOAD CELL :

SENSOR: Strain gauges bonded on steel member for load measurement. TYPE: Compression. STRAIN GAUGE RESISTANCE: 350 ohms ± 2% LOADING: 1 Kg. CONNECTION: Through four cure shielded cable attached to the load cell. EXCITATION: 10V DC ACCURACY: 1% LINEARITY: 1% OVER LOAD: 125 %

INDICATOR: DISPLAY: 3.5 digit seven segment LED display is used for the indicator of 200 mV full-scale deflection to read '+/- 19.99'. EXCITATION: 10 V DC ACCURACY: 1% TARE: Front panel Zero adjustment through Potentiometer. CALIBRATION: 1.00 Kg Load. Power required for operation 230V, 50Hz, 1 phase 230V, 60Hz, 1 phase