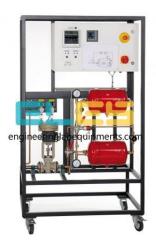

## **Description:**

Computerized Pressure Control Trainer

## **Technical Specification:**

2 pressure tanks : Capacity: each 10L Pressure: 10bar

Operating pressure: 6bar

Pressure sensor: 0...6bar

Pneumatically operated control valve:

Connecting flanges: DN15

Kvs: 0,1m3/h

Reference variable: 4...20mA

Stroke: 15mm

Characteristic curve equal-percentage

Line recorder: 2x 4...20mA

Feed rate: 0...7200mm/h, stepped

Controller:

Process variables X, Y as analogue signals: 4...20mA Power required for operation 230V, 50Hz, 1 phase 230V, 60Hz, 1 phase