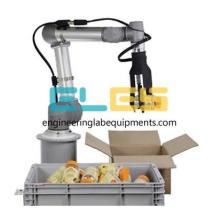

## **Description:**

Pick and Place Robot Trainer

## **Technical Specification:**

Bidirectional Stepper Motor 10Kg/cm<sup>2</sup>, Shaft Length: 20.6 mm, Shaft Diameter: 6.35 mm.

Bipolar Stepper Drivers Card Motor Supply voltage: 24 VDC, auto / manual, enable – disable and direction Selection facility, angular rotation / pulse: 1.8° / 0.9°

Lead / Ball Screw Linear Guide ways Mechanical Mechanism X-Y Movement and Robotic Jaw with open / close facility.

Electrical with actuator driven mechanism.

Equivalent Digital inputs- 14, Digital outputs- 10. PC interface facility, PC-PLC interfacing cable.