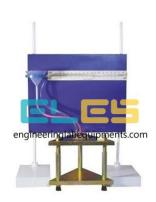

### **Description**:

Initial Surface Absorption Test (ISAT) Apparatus

# **Technical Specification :**

The unit consists of a capillary tube mounted on a scale, a water reservoir & connecting tubes. This apparatus is used to assess the surface absorption characteristics of concrete. Material: Stainless steel, Plastic Accuracy: +/- 1% Size: 200 mm Easy to use, mounted on a stand. The rate of flow of water per unit area into a concrete surface when subjected to a constant head of 200mm is measured.