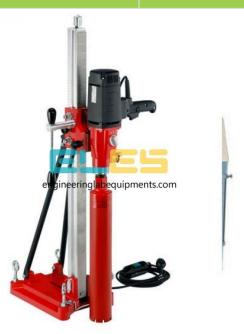

## **Product Name:**

Core Drilling Machine Motorised

Product Code: ENGLABINGCAG4600016

## **Description:**

Core Drilling Machine Motorised

## **Technical Specification:**

Power Input: 2800W No-Load Speed: 840rpm Rated Voltage: ~220 V / 50Hz

Shaft Male: 1 1/4?

Max. bit diameter: Ø50mm/100mm/150mm

### Features:

High-strength gear to keep the drill working long hours constantly

Excellent speed, smooth and stability during drilling

Compact size with light weight as well as safety in operation

Out setting water swivel seal facilitate making replacement when the seal worn out

The drills are equipped with a friction clutch as well as over load current protection for protecting motor

Bits capacity: 25mm Dia – 150mm Dia