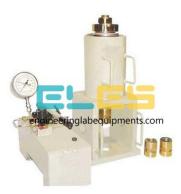

### **Technical Specification :**

The system comprises of a central hole jack, hand pump with a load gauge, directional control value (only for central hole jacks above the capacity of 500 kn), flexible hose pipe 5 mts, truss high tensile bolts with coupling. The objective of the test method is to measure the working and ultimate capacities of rock bolt anchors. Arrangement is provided for fixing the dial gauge for estimating deflection against the load. In general the pull out force is indicated on the load gauge, however a load cell with digital indicator can be used to measure the pull out load.