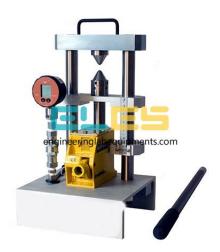

## **Technical Specification:**

Digital Point Load Test Apparatus consists of a 60 kN capacity load frame with a hydraulic loading ram driven by a hand pump.

A ruler assembled on the frame allows the direct measurement of the distance between the conical platens before and after the test.

The compression load is measured by a pressure transducer connected to an advanced digital display unit assuring the best accuracy and resistance to the failure shocks.

The frame is adjustable for testing of samples up to 102mm diameter.

Features:

Load range: 0 – 60 kn

Digital display: 2 x 16 characters

Resolution: 32.000 div.

Accuracy: ± 1%
Load pacer included.

Load measurement in both kn and mpa

Serial port for pc connection