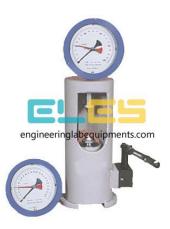

The equipment comprised the followings:

- A : Loading Frame, fitted with Hydraulic Jack, hand operated, capacity 100 KN (10,000 kgf)
- B : Load Gauge, 25KN (2,500 kgf) to read upto 0.25KN (25kgf)
- C : Load Gauge, 100KN (10,000 kgf) to read upto 0.50KN (50kgf)
- D : Conical Loading Platens
- E : Diaphragm Bolt